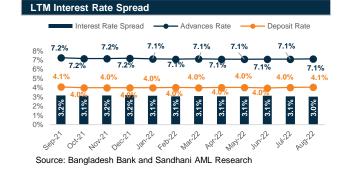

## National Consumption and National Savings (as % of GDP)

Source: Bangladesh Bank and Sandhani AML Research

Source: Bangladesh Bank and Sandhani AML Research

Source: Bangladesh Bank and Sandhani AML Research