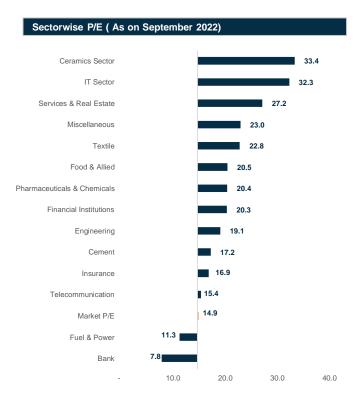

Source: Bangladesh Bank and Sandhani AML Research

Capital Market Review October 2022

Source: DSE and Sandhani AML Research

Source: DSE and Sandhani AML Research

Source: DSE and Sandhani AML Research

Source: DSE and Sandhani AML Research