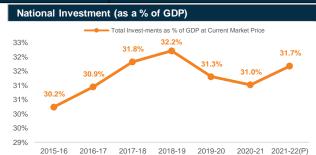

## National Consumption and National Savings (as % of GDP)

Source: Bangladesh Bank and Sandhani AML Research

Source: Bangladesh Bank and Sandhani AML Research

Source: Bangladesh Bank and Sandhani AML Research