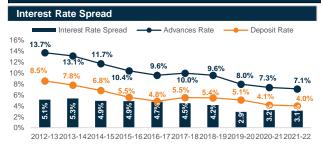

## National Consumption and National Savings (as % of GDP)

Source: Bangladesh Bank and Sandhani AML Research

Source: Bangladesh Bank and Sandhani AML Research

Source: Bangladesh Bank and Sandhani AML Research