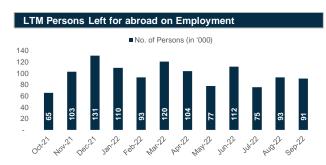

Source: Bangladesh Bank and Sandhani AML Research

Source: Bangladesh Bank and Sandhani AML Research

Source: Bangladesh Bank and Sandhani AML Research