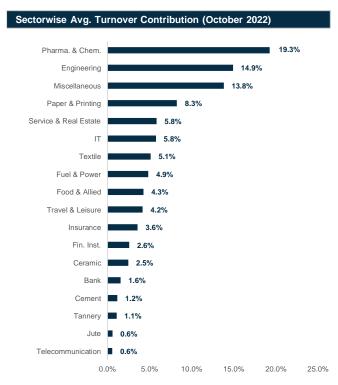

Source: Bangladesh Bank and Sandhani AML Research

Capital Market Review October 2022

Source: DSE and Sandhani AML Research

Source: DSE and Sandhani AML Research

Source: DSE and Sandhani AML Research

Source: DSE and Sandhani AML Research