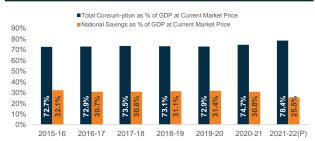

## National Consumption and National Savings (as % of GDP)

Source: Bangladesh Bank and Sandhani AML Research

Source: Bangladesh Bank and Sandhani AML Research

Source: Bangladesh Bank and Sandhani AML Research