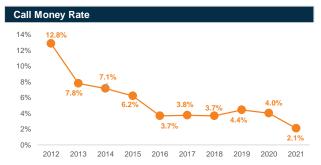

## National Consumption and National Savings (as % of GDP)

Source: Bangladesh Bank and Sandhani AML Research

Source: Bangladesh Bank and Sandhani AML Research

Source: Bangladesh Bank and Sandhani AML Research