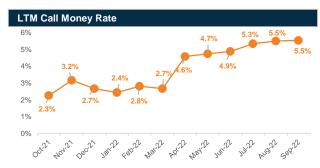

## National Consumption and National Savings (as % of GDP)

Source: Bangladesh Bank and Sandhani AML Research

Source: Bangladesh Bank and Sandhani AML Research

Source: Bangladesh Bank and Sandhani AML Research